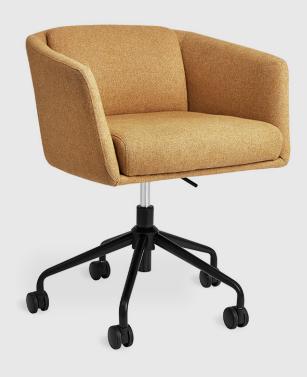

## Radius Task Chair

Bayview

Stockholm Camel

Stockholm Graphite

With an elegantly upholstered tub-style form, the Radius Task Chair is office furniture that captivates with its casual sophistication. Centering a stylish aesthetic and welcoming feel, Radius makes no sacrifices in function: adjustable height, swivel ability, and an option to configure with rolling castors or stationary feet make it the perfect addition to the modern workspace.

## Radius Task Chair

- Fixed back and seat cushion.
- Height-adjustable via a gas lift mechanism.
- 360 degree smooth swivel rotation.
- 5-star base is powder coated steel.
- Ships with a set of castors and a set of stationary feet. Choose between the two and convert one to the other as needed.
- Manufactured to meet California TB117-2013 fire safety standards without the use of flame retardant additives in the upholstery foam.
- All fabric is California TB117-2013 certified and double rub tested
- ANSI-BIFMA Compliant.