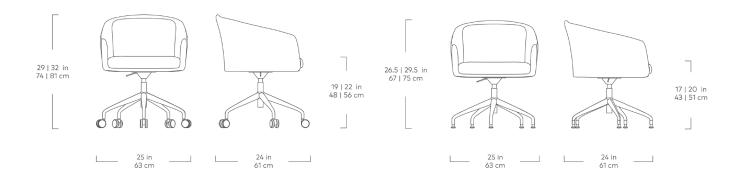

## Radius Task Chair

Bayview

Stockholm Camel

Stockholm Graphite

With an elegantly upholstered tub-style form, the Radius Task Chair is office furniture that captivates with its casual sophistication. Centering a stylish aesthetic and welcoming feel, Radius makes no sacrifices in function: adjustable height, swivel ability, and an option to configure with rolling castors or stationary feet make it the perfect addition to the modern workspace.

## Radius Task Chair

- Fixed back and seat cushion.
- Height-adjustable via a gas lift mechanism.
- 360 degree smooth swivel rotation.
- 5-star base is powder coated steel.
- Ships with a set of castors and a set of stationary feet. Choose between the two and convert one to the other as needed.
- Manufactured to meet California TB117-2013 fire safety standards without the use of flame retardant additives in the upholstery foam.
- All fabric is California TB117-2013 certified and double rub tested
- ANSI-BIFMA Compliant.